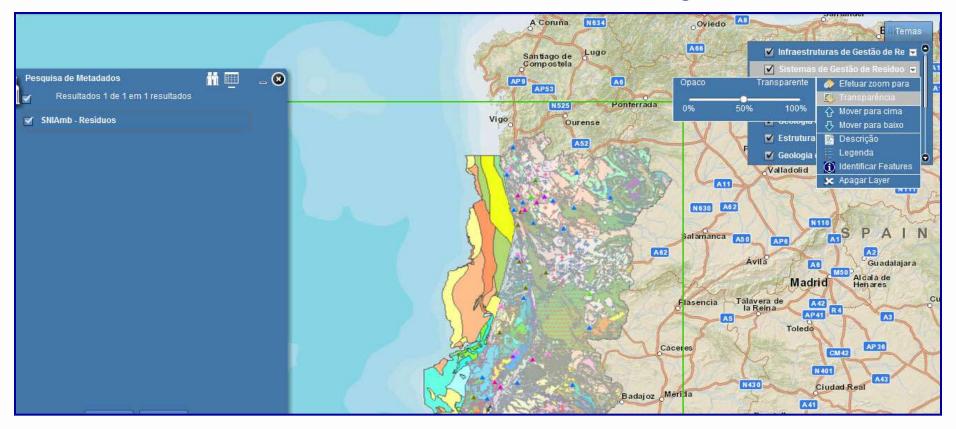

e of sel                                                                                            |               |
| Noticias                                                           | Control Control                                                                                          |               |
|                                                                    | Ir para:                                                                                                 |               |
|                                                                    | (Ex: Rua Julieta Ferrão, Lisboa)                                                                         |               |

#### • Viewer



#### • Viewer



### • Adding a WMS Service



### • Adding several WMS Services





## **Developing SNIG**

• This year the Directorate-General for the Territory created a survey on the internet to understand the level of awareness of SNIG among the users of geographic data

| Interação com o Sis