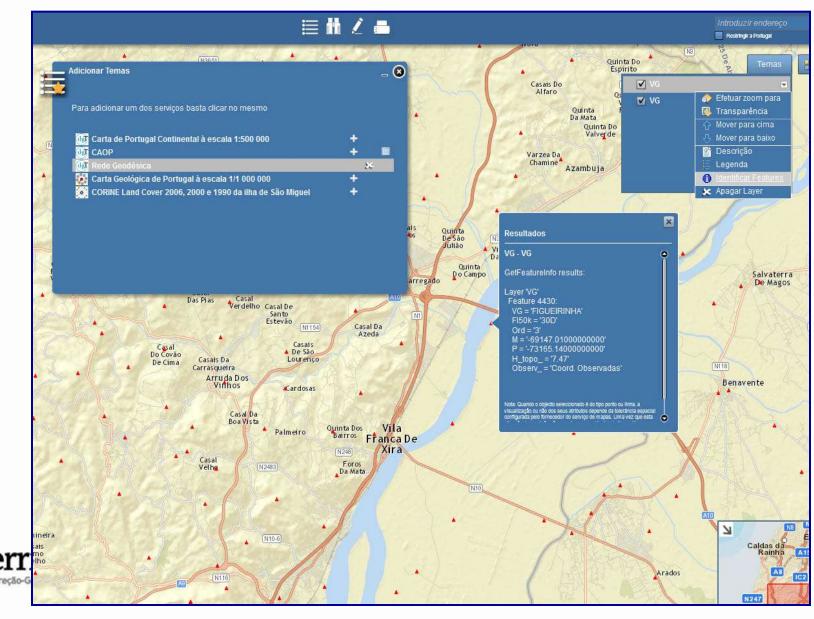

| A Date of sel                                                                                            |               |
| Noticias                                                           | Control Control                                                                                          |               |
|                                                                    | Ir para:                                                                                                 |               |
|                                                                    | (Ex: Rua Julieta Ferrão, Lisboa)                                                                         |               |

#### • Viewer



#### • Viewer



### • Adding a WMS Service



### • Adding several WMS Services





## **Developing SNIG**

• This year the Directorate-General for the Territory created a survey on the internet to understand the level of awareness of SNIG among the users of geographic data

| Interação com o Sis