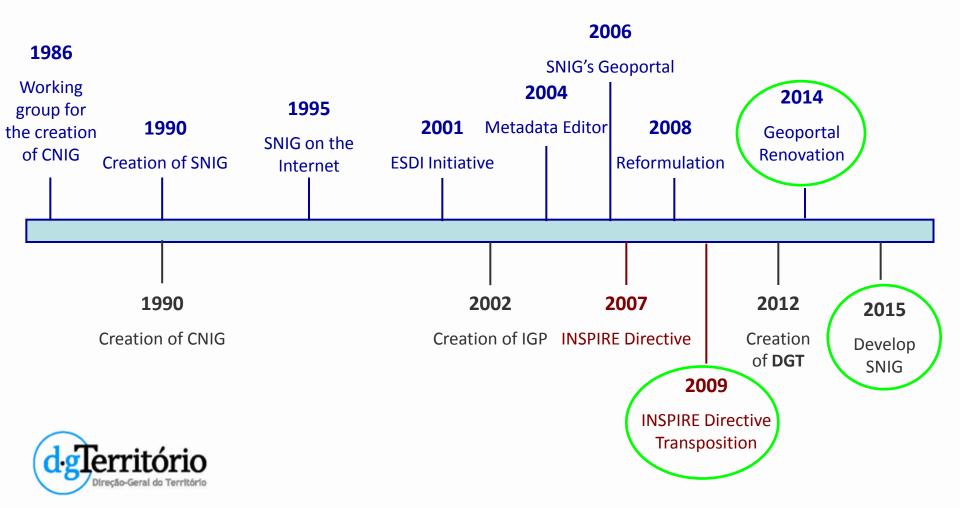

public authorities involved"
- "Issue opinions requested under the present law"



# **SNIG – Steering Committee**

## **Actual Configuration:**

- Directorate-General for the Territory
- Portuguese Environment Agency
- National Association of Portuguese Municipalities
- National Authority for Civil Protection
- Institute for Nature Conservation and Forests
- Army Geographic Institute
- Hydrographic Institute
- National Statistics Institute
- National Laboratory of Energy and Geology

- Institute for the Sea and the Atmosphere
- Directorate-General for Agriculture and Rural Development
- Regional Secretariat for Tourism and Transports of Azores
- Regional Secretariat for Environment and Natural Resources of Madeira



## **SNIG – Historical Context**

• Landmarks in the evolution of SNIG



## **SNIG – INSPIRE Directive**

- Directorate-General for the Territory is the National Focal Point for INSPIRE
- To monitor the implementation of the INSPIRE Directive:

"... Member States shall monitor the implementation and the use of their infrastructures for spatial data and submit reports on the implementation of the Directive ."

• Annual Monitoring :

Calculation of indicators based on the List of sets and spatial data services of each Member State

• Triennial Reports :

Organization, coordination and quality assurance of data

Contributions to the functioning and the coordination of infrastructure



Usage of the Infrastructure for Spatial Information Data sharing agreements between public authorities Costs and benefits associated with the implementation of the Directive and e